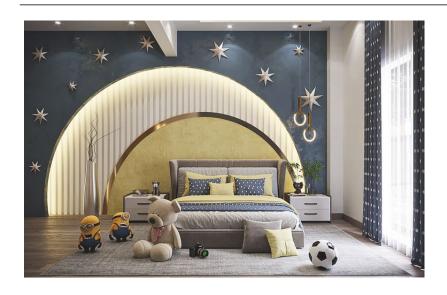

# ??? ??? ????? ???????

A children's bed and a nightstand with a cupboard and a desk

160000 L.E

???? ????? ??? ??? ?????

65000 L.E