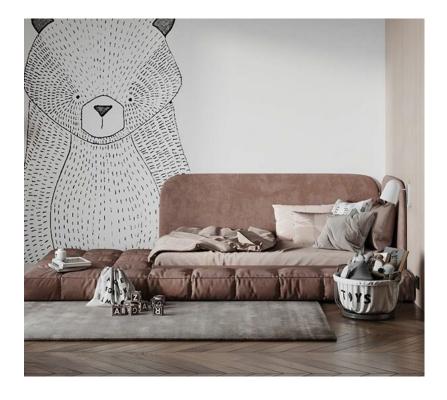

## ???????? ??? ??? ????? 2024

45000 L.E

children's bed

???? ??? ??? ?????

Double bed with storage ladder and wardrobe

143000 L.E