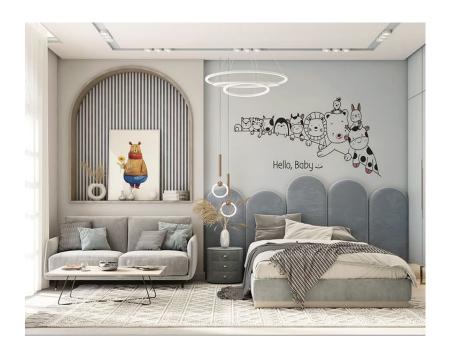

%D8%A7%D9%81%D8%B6%D9%84 %D9%85%D8%B9%D8%A7%D8%B1%D8%B6 %D8%A7%D9%84%D8%A7%D8%AB%D8%A7%D8%AB %D8%A7%D9%84%D9%82%D8%A7%D9%87%D8%B1%D8%A9

## ???????? ??? ??? ????? 2024



45000 L.E

children's bed



???? ??? ??? ?????

Double bed with storage ladder and wardrobe

143000 L.E

# ??????? ???? ???? ?????



# Children's bed, wardrobe, desk and nightstand



???? ????? ??? ??? ?????

Double children's bed with ladder

85000 L.E

????? ??? ??? ???????



2 children's beds, 2 wardrobes, a desk and a nightstand



# ????? ??? ??? ??? ?????

A children's bed with a wardrobe, a nightstand and a desk

175000 L.E

?????? ??? ??? ????? ?? ???



Children's bed and wardrobe



# ??? ??? ????? ???????

A children's bed and a nightstand with a cupboard and a desk

160000 L.E

???? ????? ??? ??? ?????



65000 L.E

# Children's bed and nightstand



# ???? ???? ??? ??? ???????

2 children's beds with a wardrobe, a dresser and a puff

160000 L.E

# ????? ????? ??? ??? ?????



98000 L.E
Children's bed, puff, desk, chair and mirror



??????? ??? ??? ??????? 2023

Children's bed, 160 cm wide, with 2 nightstands

# ?????? ???? ??? ??? ?????



## 240000 L.E

A double children's bed, a wardrobe, a dresser and a library



????? ??? ???? ??? ?????

Children's bed, wardrobe and desk

156000 L.E

???? ??? ??? ?????



Double children's bed with ladder, wardrobe and drawer unit



## ?????? ??? ??? ???????

Double children's bed with a ladder and a small wardrobe with a desk

# ??????? ???? ????? 2023



## 75000 L.E

Double children's bed



# ????? ????? ??? ??? ?????

Children's bed and wardr